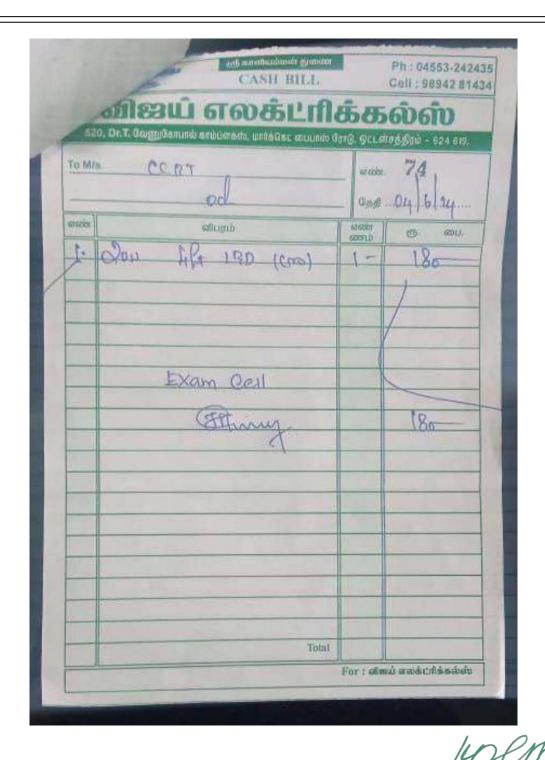

#### 1. Alternate sources of energy and energy conservation measures

PRINCIPAL
Christian College of Engg.& Tech..
Oddanchatram - 624 619
Dindigul District

(Approved by AICTE, New Delhi and Affiliated to Anna University, Chennai.)