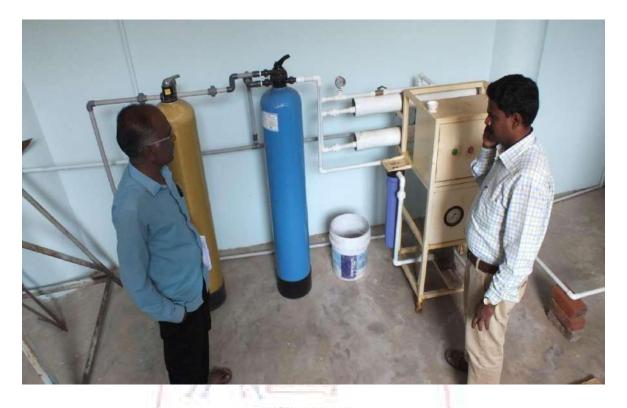

### **WASTE WATER RECYCLING**

The waste water from RO plant is discharged back into the environment which is effectively utilized to water lawns, saplings and trees in the campus.

Christian College of Engg. Tech..
Oddanchatram - 624 619
Dindigul District



(Approved by AICTE, New Delhi and Affiliated to Anna University, Chennai.)

### MAINTAINENCE OF WATER BODIES CHECKING BY FOOD & SAFETY DEPARTMENT OFFICER



#### CHECKING DRINKING WATER BY FOOD & SAFETY OFFICER



Christian College of Engg.& Tech..

ODDANCHATRAM – 624 619, DINDIGUL DISTRICT, TAWILL NADU-Undigui District Website: www.christianengineering.in | E-mail:principaloffice@christianengineering.in



(Approved by AICTE, New Delhi and Affiliated to Anna University, Chennai.)

#### **CHECKING RO PLANT BY FOOD & SAFETY OFFICER**



The ground water is pumped into storage tanks located at different places in the campus. There are **6 numbers** of overhead storage tanks and one Elevated Service Reservoir in the campus. The water is distributed through well laid pipe network. Drinking water after treating in RO plant is supplied through a separate set of distribution pipes and water for all other purpose is supplied through another set of distribution pipes.

Entire distribution system is well supervised by Civil works committee to ensure that there are no leakages and wastages of precious water through joints, valves etc. Waste usage of water is reduced using low pressure flushes. All the stakeholders of the college are well educated to use water economically and efficiently.

Christian College of Engg. & Tech..
Odda