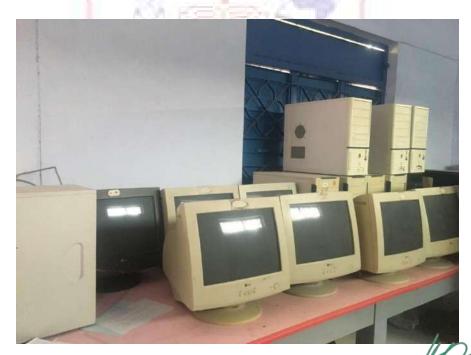

#### **E-waste management**

CCET has very efficient mechanism to dispose E wastes generated from various sources. E-wastes are generated from computer laboratories, electronic labs, Physics Labs, Chemistry Lab, Academic and Administrative Offices.

The e-waste includes out of order equipment's or obsolete items like lab instruments, circuits, desktops, laptops and accessories, printer, charging and network cables, Wi-fi devices, cartridges, sound systems, display units, UPS etc. All these wastes are put to optimal use. All such equipment's which cannot be reused or recycled is being disposed off through authorized vendors. Instead of a new procurement Buy-Back option is preferred for technology up gradation