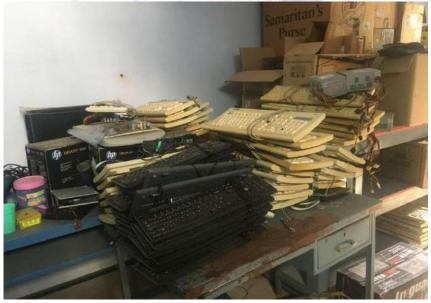

#### **E-waste management**

CCET has very efficient mechanism to dispose E wastes generated from various sources. E-wastes are generated from computer laboratories, electronic labs, Physics Labs, Chemistry Lab, Academic and Administrative Offices.

The e-waste includes out of order equipment's or obsolete items like lab instruments, circuits, desktops, laptops and accessories, printer, charging and network cables, Wi-fi devices, cartridges, sound systems, display units, UPS etc. All these wastes are put to optimal use. All such equipment's which cannot be reused or recycled is being disposed off through authorized vendors. Instead of a new procurement Buy-Back option is preferred for technology up gradation