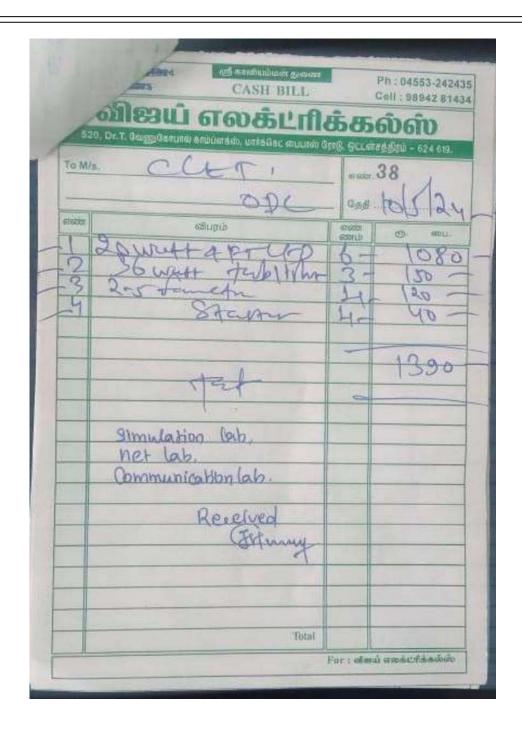

#### 1. Alternate sources of energy and energy conservation measures

PRINCIPAL
Christian College of Engg.& Tech..
Oddanchatram - 624 619
Dindigul District

(Approved by AICTE, New Delhi and Affiliated to Anna University, Chennai.)