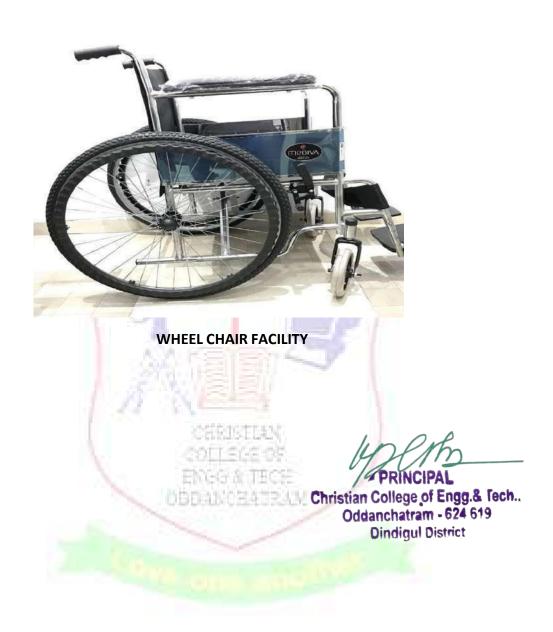

#### 7.1.2 The Institution has facilities and initiatives

| S. No | Relevant documents are enclosed as attachment in trail                 |  |  |  |
|-------|------------------------------------------------------------------------|--|--|--|
| 1     | Alternate sources of energy and energy conservation measures           |  |  |  |
| 2     | Management of the various types of degradable and non-degradable waste |  |  |  |
| 3     | Water conservation                                                     |  |  |  |
| 4     | Green campus initiatives                                               |  |  |  |
| 5     | Disabled-friendly, barrier free environment                            |  |  |  |