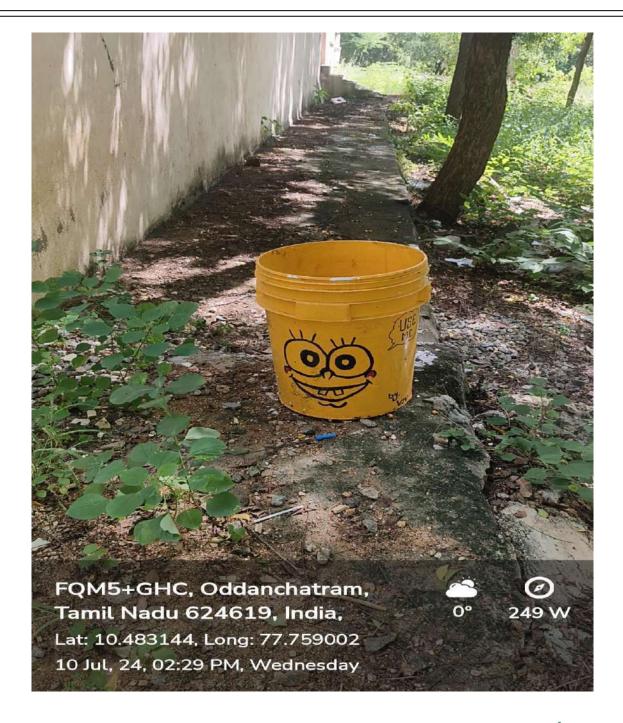

#### Solid waste management

Pollution from waste is aesthetically unpleasing and results in large amounts of litter in our communities which can cause health problems. Solid waste can be categorized into three types: biodegradable, non-biodegradable and hazardous waste. Bio-degradable wastes include food wastes, canteen waste, wastes from toilets etc. Non-biodegradable wastes include plastic, tins and glass bottles etc. Hazardous waste is waste that is likely to be a threat to health or the environment like cleaning chemicals, acids and laboratory chemicals.

Each and every department of CCET as well as administrative offices create some waste and dumped in small waste bin located in the department. Each building several dust bins are placed from where housekeeping staffs take the wastes. From the small bin wastes are dumpedin big bin by the housekeeping staffs regularly. From the big waste bins the Municipal Corporation took the solid wastes. Bio-degradable wastes are effectively converted to fertilizer by composting technology inside the university campus. A vermicomposting unit required somebiodegradable waste to convert these as fertilizer. After segregation of biodegradable waste from canteens, and Hostel are collected and dumped in the composting unit in the campus.

Institute produces lot of paper waste. Paper wastes from Academic Blocks, Library, Administrative offices, Hostels are disposed through vendors. The wastes are properly stacked in designated place and later disposed through vendors for proper waste management.