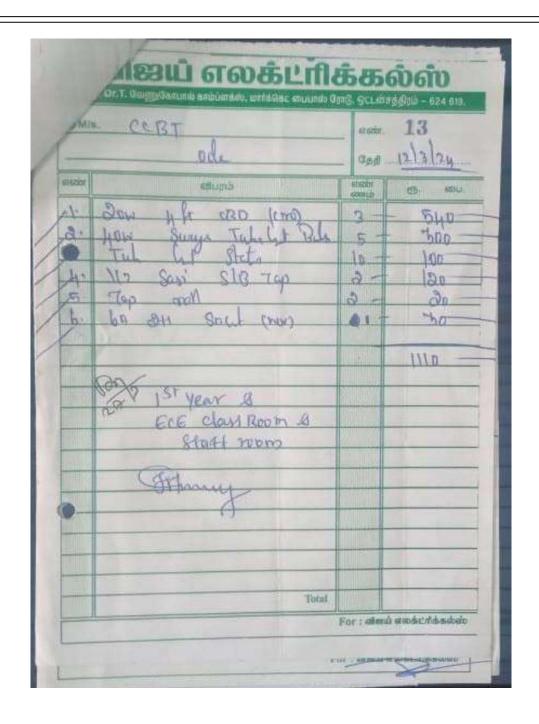

#### 1. Alternate sources of energy and energy conservation measures

PRINCIPAL
Christian College of Engg.& Tech..
Oddanchatram - 624 619
Dindigul District

(Approved by AICTE, New Delhi and Affiliated to Anna University, Chennai.)