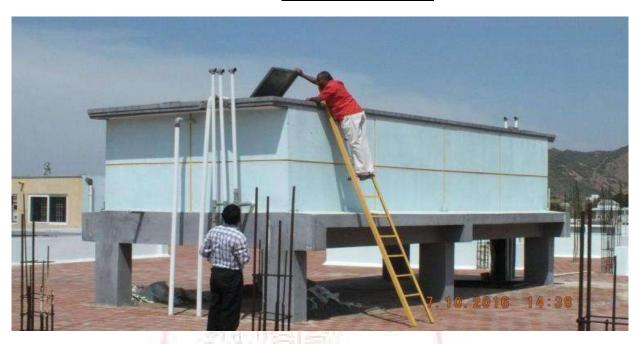

storage the rainwater for reuse on-site, rather than allowing its run off.

Christian College of Engg. & Tech..
Oddanchatram - 624 619
Dindigul District



(Approved by AICTE, New Delhi and Affiliated to Anna University, Chennai.)



- The Bunds located in **Administrative Block (South side)**
- It was constructed in the year of 2001.
- The cost of Construction around Rs 60,000/-

#### **WASTE WATER RECYCLING**

The waste water from RO plant is discharged back into the environment which is effectively utilized to water lawns, saplings and trees in the campus.

Christian College of Engg. Tech..
Oddanchatram - 624 619
Dindigul District



(Approved by AICTE, New Delhi and Affiliated to Anna University, Chennai.)

### MAINTAINENCE OF WATER BODIES CHECKING BY FOOD & SAFETY DEPARTMENT OFFICER



#### CHECKING DRINKING WATER BY FOOD & SAFETY OFFICER



Christian College of Engg.& Tech..

ODDANCHATRAM – 624 619, DINDIGUL DISTRICT, TAWILL NADU-Undigui District Website: www.christianengineering.in | E-mail:principaloffice@christianengineering.in



(Approved by AICTE, New Delhi and Affiliated to Anna University, Chennai.)

#### **CHECKING RO PLANT BY FOOD & SAFETY OFFICER**



The ground water is pumped into storage tanks located at different places in the campus. There are **6 numbers** of overhead storage tanks and one Elevated Service Reservoir in the campus. The water is distributed through well laid pipe network. Drinking water after treating in RO plant is supplied through a separate set of distribution pipes and water for all other purpose is supplied through another set of d