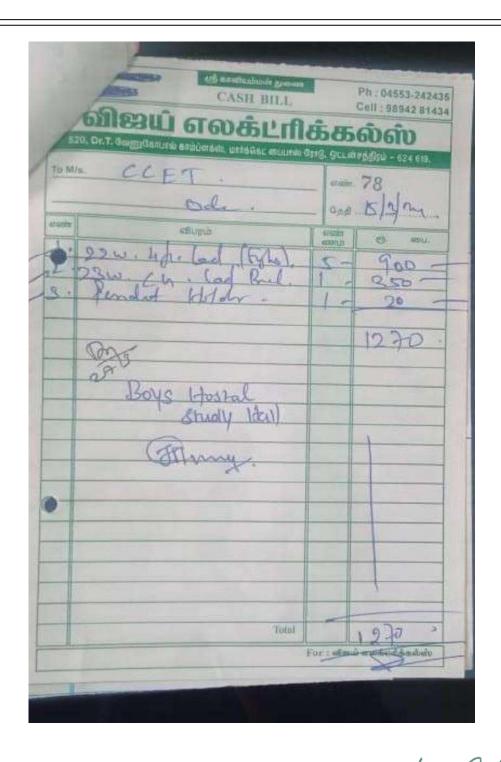

#### 1. Alternate sources of energy and energy conservation measures

PRINCIPAL
Christian College of Engg.& Tech..
Oddanchatram - 624 619
Dindigul District

(Approved by AICTE, New Delhi and Affiliated to Anna University, Chennai.)