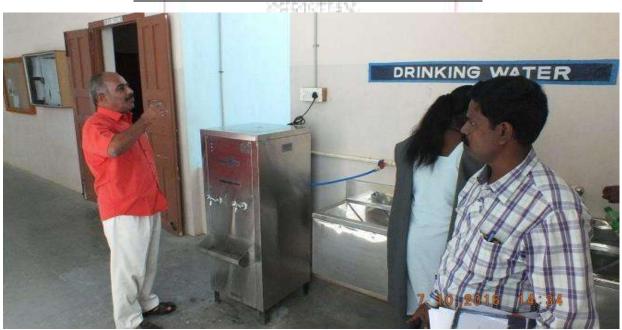

wing its run off.

Christian College of Engg. & Tech..
Oddanchatram - 624 619
Dindigul District



(Approved by AICTE, New Delhi and Affiliated to Anna University, Chennai.)



- The Bunds located in **Administrative Block (South side)**
- It was constructed in the year of 2001.
- The cost of Construction around Rs 60,000/-

#### **WASTE WATER RECYCLING**

The waste water from RO plant is discharged back into the environment which is effectively utilized to water lawns, saplings and trees in the campus.

Christian College of Engg. Tech..
Oddanchatram - 624 619
Dindigul District



(Approved by AICTE, New Delhi and Affiliated to Anna University, Chennai.)

### MAINTAINENCE OF WATER BODIES CHECKING BY FOOD & SAFETY DEPARTMENT OFFICER



#### CHECKING DRINKING WATER BY FOOD & SAFETY OFFICER



Christian College of Engg.& Tech..

ODDANCHATRAM – 624 619, DINDIGUL DISTRICT, TAWILL NADU-Undigui District Website: www.christianengineering.in | E-mail:principaloffice@christianengineering.in



(Approved by AICTE, New Delhi and Affiliated to Anna University, Chennai.)

#### **CHECKING RO PLANT BY FOOD & SAFETY OFFICER**



The ground water is pumped into storage tanks located at different places in the campus. There are **6 numbers** of overhead storage tanks and one Elevated Service Reservoir in the campus. The water is distributed through well laid pipe network. Drinking water after treating in RO plant is supplied through a separate set of distribution pipes and water for all other purpose is supplied through another set of distribution pipes.

Entire distribution system is well su