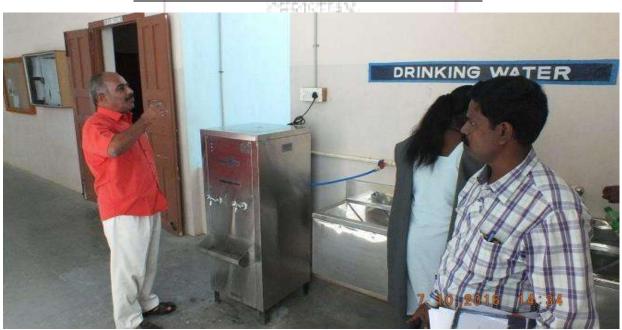

to Anna University, Chennai.)



- The Bunds located in **Administrative Block (South side)**
- It was constructed in the year of 2001.
- The cost of Construction around Rs 60,000/-

#### **WASTE WATER RECYCLING**

The waste water from RO plant is discharged back into the environment which is effectively utilized to water lawns, saplings and trees in the campus.

Christian College of Engg. Tech..
Oddanchatram - 624 619
Dindigul District

ODDANCHATRAM – 624 619, DINDIGUL DISTRICT, TAMILNADU.

Website: www.christianengineering.in | E-mail:principaloffice@christianengineering.in



(Approved by AICTE, New Delhi and Affiliated to Anna University, Chennai.)

#### MAINTAINENCE OF WATER BODIES CHECKING BY FOOD & SAFETY DEPARTMENT OFFICER



#### CHECKING DRINKING WATER BY FOOD & SAFETY OFFICER



Christian College of Engg.& Tech..

ODDANCHATRAM – 624 619, DINDIGUL DISTRICT, TAWILL NADU-Undigui District Website: www.christianengineering.in | E-mail:principaloffice@christianengineering.in



(Approved by AICTE, New Delhi and Affiliated to Anna University, Chennai.)

#### **CHECKING RO PLANT BY FOOD & SAFETY OFFICER**



The ground water is pumped into storage tanks located at different places in the campus. There are **6 numbers** of overhead storage tanks and one Elevated Service Reservoir in the campus. The water is distributed through well laid pipe network. Drinking water after treating in RO plant is supplied through a separate set of distribution pipes and water for all other purpose is supplied through another set of distribution pipes.

Entire distribution system is well su