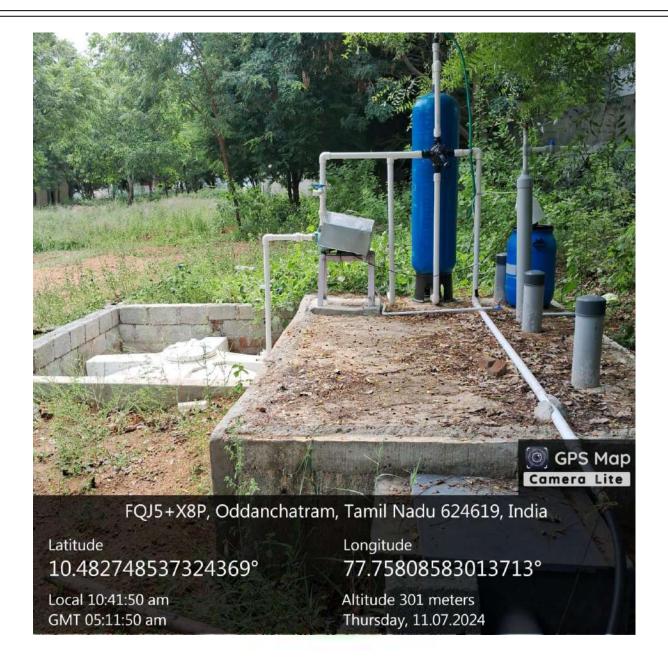

#### 1. Alternate sources of energy and energy conservation measures

PRINCIPAL
Christian College of Engg.& Tech..
Oddanchatram - 624 619
Dindigul District

(Approved by AICTE, New Delhi and Affiliated to Anna University, Chennai.)

#### **Liquid waste management:**

Liquid waste is generated from Science laboratories, Hostels, and canteen. Liquid wastes generated by the Institute are of two types:

- 1. Sewage waste.
- 2. Laboratory, residential washing and canteen effluent.

The liquid wastes are mainly drained to improve the ground level of water.