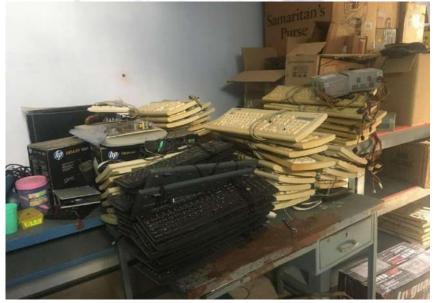

#### **E-waste management**

CCET has very efficient mechanism to dispose E wastes generated from various sources. E-wastes are generated from computer laboratories, electronic labs, Physics Labs, Chemistry Lab, Academic and Administrative Offices.

The e-waste includes out of order equipment's or obsolete items like lab instruments, circuits, desktops, laptops and accessories, printer, charging and network cables, Wi-fi devices, cartridges, sound systems, display units, UPS etc. All these wastes are put to optimal use. All such equipment's which cannot be reused or recycled is being disposed off through authorized vendors. Instead of a new procurement Buy-Back option is preferred for technology up gradation