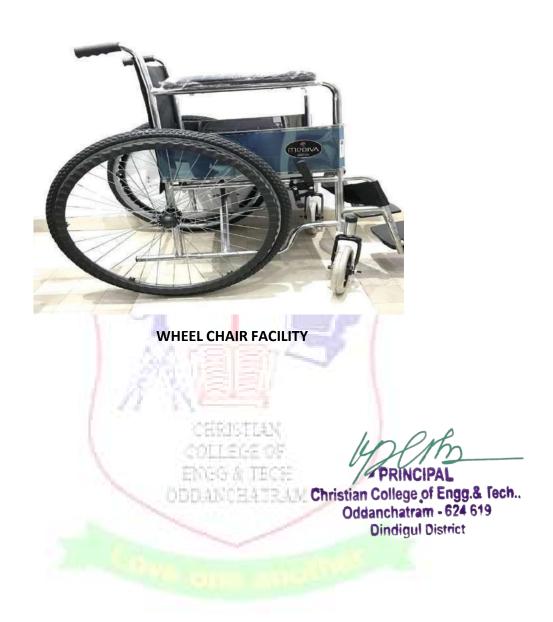

#### 7.1.2 The Institution has facilities and initiatives

| S. No | Relevant documents are enclosed as attachment in trail                 |  |  |  |
|-------|------------------------------------------------------------------------|--|--|--|
| 1     | Alternate sources of energy and energy conservation measures           |  |  |  |
| 2     | Management of the various types of degradable and non-degradable waste |  |  |  |
| 3     | Water conservation                                                     |  |  |  |
| 4     | Green campus initiatives                                               |  |  |  |
| 5     | Disabled-friendly, barrier free environment                            |  |  |  |