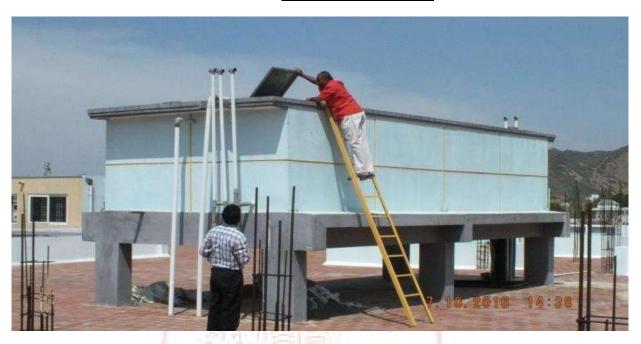

District



(Approved by AICTE, New Delhi and Affiliated to Anna University, Chennai.)



- The Bunds located in **Administrative Block (South side)**
- It was constructed in the year of 2001.
- The cost of Construction around Rs 60,000/-

#### **WASTE WATER RECYCLING**

The waste water from RO plant is discharged back into the environment which is effectively utilized to water lawns, saplings and trees in the campus.

Christian College of Engg. Tech..
Oddanchatram - 624 619
Dindigul District

ODDANCHATRAM – 624 619, DINDIGUL DISTRICT, TAMILNADU.

Website: www.christianengineering.in | E-mail:principaloffice@christianengineering.in



(Approved by AICTE, New Delhi and Affiliated to Anna University, Chennai.)

#### MAINTAINENCE OF WATER BODIES CHECKING BY FOOD & SAFETY DEPARTMENT OFFICER



#### CHECKING DRINKING WATER BY FOOD & SAFETY OFFICER



Christian College of Engg.& Tech..

ODDANCHATRAM – 624 619, DINDIGUL DISTRICT, TAWILL NADU-Undigui District Website: www.christianengineering.in | E-mail:principaloffice@christianengineering.in



(Approved by AICTE, New Delhi and Affiliated to Anna University, Chennai.)

#### **CHECKING RO PLANT BY FOOD & SAFETY OFFICER**



The ground water is pumped into storage tanks located at different places in the campus. There are **6 numbers** of overhead storage tanks and one Elevated Service Reservoir in the campus. The water is distributed through well laid pipe network. Drinking water after treating in RO plant is supplied through a separate set of distribution pipes and water for all other purpose is supplied through another set of d