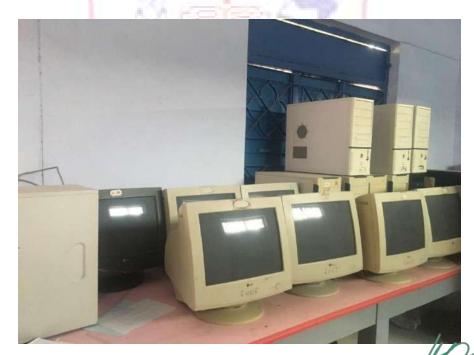

#### **E-waste management**

CCET has very efficient mechanism to dispose E wastes generated from various sources. E-wastes are generated from computer laboratories, electronic labs, Physics Labs, Chemistry Lab, Academic and Administrative Offices.

The e-waste includes out of order equipment's or obsolete items like lab instruments, circuits, desktops, laptops and accessories, printer, charging and network cables, Wi-fi devices, cartridges, sound systems, display units, UPS etc. All these wastes are put to optimal use. All such equipment's which cannot be reused or recycled is being disposed off through authorized vendors. Instead of a new procurement Buy-Back option is preferred for technology up gradation