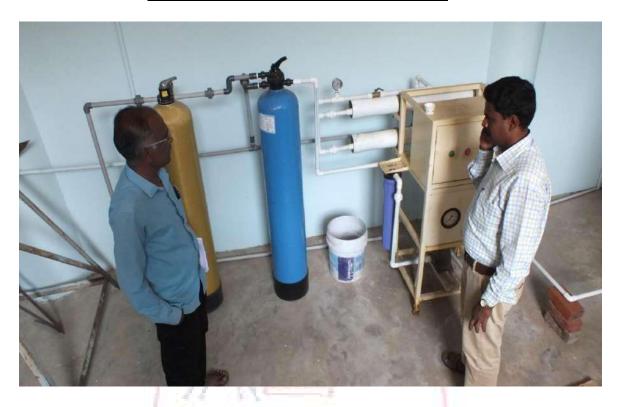

#### **Liquid waste management:**

Liquid waste is generated from Science laboratories, Hostels, and canteen. Liquid wastes generated by the Institute are of two types:

- 1. Sewage waste.
- 2. Laboratory, residential washing and canteen effluent.

The liquid wastes are mainly drained to improve the ground level of water.