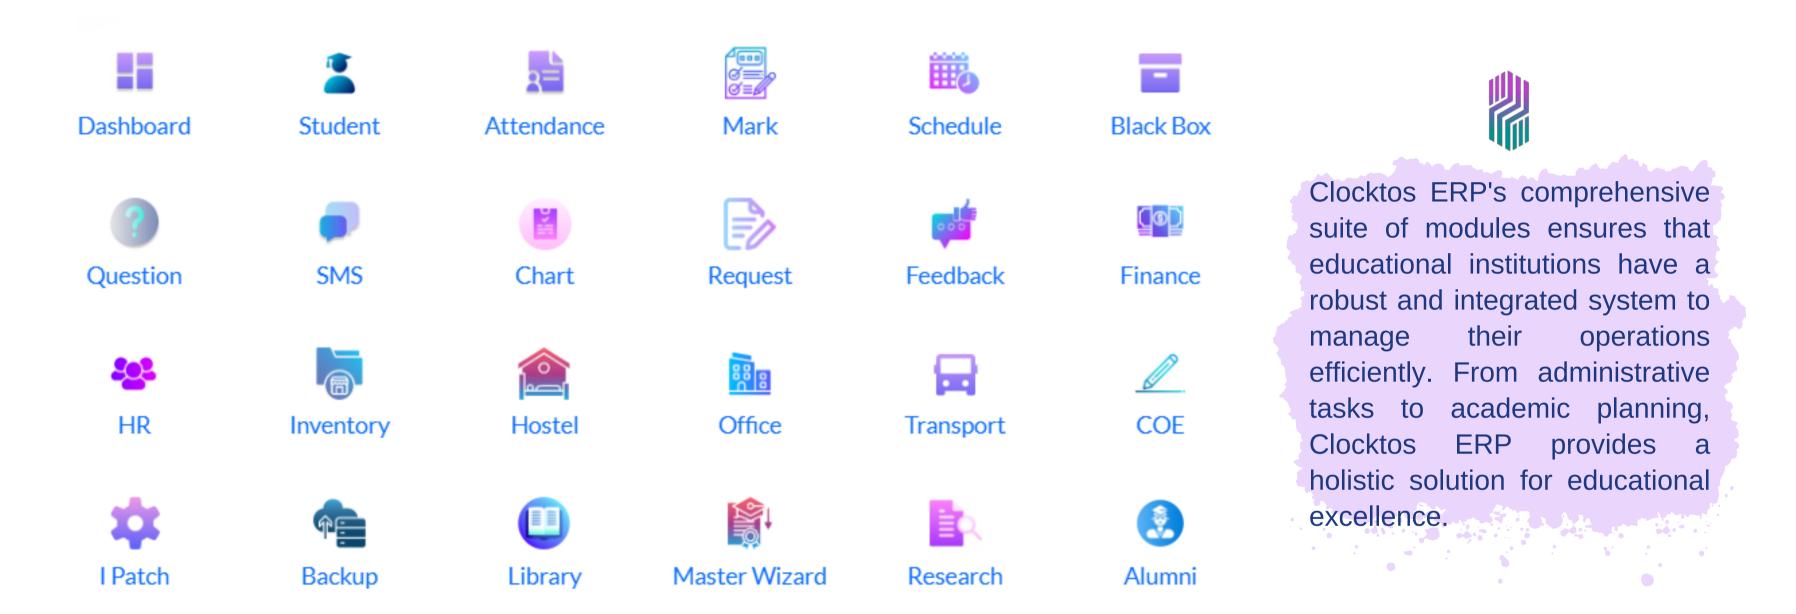

#### **Clocktos ERP Highlights**

Clocktos ERP boasts a comprehensive suite of 21 modules, offering a robust and versatile solution to educational institutions. With an impressive array of 900 reports, our ERP system is designed with user-friendliness in mind, empowering educational institutions to thrive in the digital age. From administrative tasks to academic management, Clocktos ERP is a holistic solution for enhancing operational efficiency.

### **KEY MODULES**

- Student Information Management: Centralized database for student details, academic history, and attendance records.
- Admissions Management: Streamlined process for online applications, tracking, and document management.
- Human Resource Management: Employee profiles, attendance tracking, and payroll management.

• Inventory Management: Stock tracking, purchase orders, and vendor management.

- Examination Management: Exam scheduling, question bank management, and result processing.
- Library Management: Cataloging of books, check-in and check-out tracking, and late fee management.
- Transport Management: Route planning, vehicle tracking, and transport fee management.
- Accounting & Financial Management: Budgeting, expense tracking, and financial reporting.
- Hostel Management: Room allocation, mess management, and attendance tracking.
- Office Management: Document management, task scheduling, and communication logs.
- Dashboards: Real-time data visualization with customizable dashboards and KPIs.
- Enquiry Management: Tracking and managing inquiries, follow-up, and status monitoring.
- Communication Management: Centralized communication tracking, notifications, and alerts.
- Feedback Management: Surveys, feedback collection, and basic analysis.
- Fees Collection Management: Fee structure setup, payment tracking, and reminders.
- Learning Resources Management: Curriculum planning, resource allocation, and integration with digital learning.