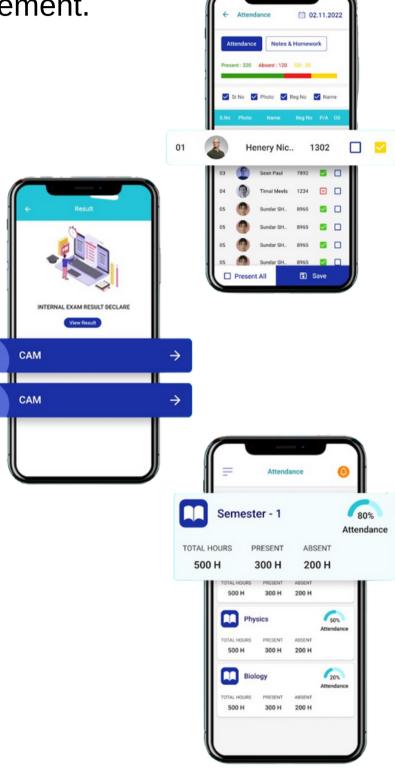

# Attendance

# Key Features

- Student Enquiry, Selection and Admission Process (Online Offline)
- Subject Master, Syllabus and Regulations
- Staff Time Table and Work Load
- Student Attendance, CA Marks and Semester Marks with Result Analysis
- Staff Online Application, Selection and Appointment, Attendance, Leave and Payroll with various Salary reports, Tax, Form 16 etc
- Event Request, Approval and Follow Up
- Student Feedback on Subject and General
- Library, Online OPAC and KIOSK Book Issues and Return Integration with SMS Alerts