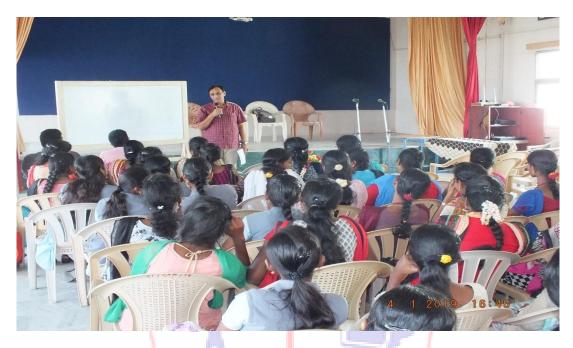

Report on GATE Preparation Workshop: AY 2022-23

#### Introduction

The Christian College of Engineering & Technology (CCET) is dedicated to supporting its students in their academic and professional pursuits. As part of our ongoing commitment, we organized a GATE Preparation Workshop to help students prepare for the Graduate Aptitude Test in Engineering (GATE), a pivotal examination for engineering graduates aiming for advanced studies and esteemed career opportunities.

#### **Details of the Activity**

Year: 2022-23

Name of the Activity: GATE Preparation Workshop

**Date:** Feb 10, 2023

Number of Students Participated: 110

Resource Person: Mr. Mohammad Thamim Ansari, GATE Academy Coaching Expert

#### Objective

The primary goal of the GATE Preparation Workshop was to equip our students with the necessary skills and strategies to excel in the GATE examination. The workshop aimed to familiarize students with the exam format, provide effective study techniques, and address individual queries related to various subjects within the GATE syllabus.