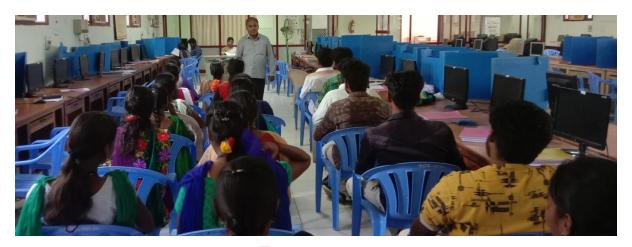

Report on GATE Preparation Workshop: AY 2022-23

#### **Details of the Activity**

Year: 2022-23

Name of the Activity: GATE Preparation Workshop

**Date:** Feb 10, 2023

Number of Students Participated: 110

Resource Person: Mr. Mohammad Thamim Ansari, GATE Academy Coaching Expert