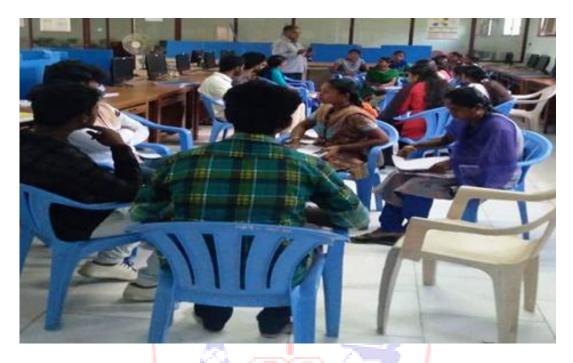

Report on GATE Preparation Workshop: AY 2022-23

#### Introduction

The Christian College of Engineering & Technology (CCET) is dedicated to supporting its students in their academic and professional pursuits. As part of our ongoing commitment, we organized a GATE Preparation Workshop to help students prepare for the Graduate Aptitude Test in Engineering (GATE), a pivotal examination for engineering graduates aiming for advanced studies and esteemed career opportunities.

#### **Details of the Activity**

Year: 2022-23

Name of the Activity: GATE Preparation Workshop

**Date:** Feb 10, 2023

Number of Students Participated: 110

Resource Person: Mr. Mohammad Thamim Ansari, GATE Academy Coaching Expert

#### **Session Highlights**

- **Introduction to GATE**: A detailed overview of the GATE examination, highlighting its importance, structure, and the opportunities it offers.
- Effective Preparation Strategies: The workshop covered various preparation strategies, including time management, prioritization of topics, and the use of recommended study materials.
- **Subject-specific Tips:** Targeted advice for tackling specific subjects in the GATE syllabus, helping students to focus on challenging areas.
- **Mock Tests and Practice:** The significance of regular mock tests and practice sessions was emphasized to help students assess their preparation levels and improve their performance.
- Interactive Q&A Session: Students had the chance to engage with the resource person asking
  questions and seeking clarification on different aspects of the GATE examination NCIPAL