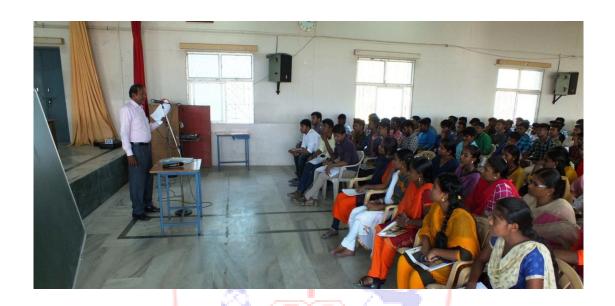

Report on CAT Coaching Seminar: AY 2022-23

#### Introduction

The Christian College of Engineering & Technology (CCET) is dedicated to supporting its students in their academic and professional pursuits. As part of our ongoing commitment, we organized a CAT Coaching Seminar to help students prepare for the Common Aptitude Test (CAT), a crucial examination for graduates aspiring to pursue management studies in prestigious institutions.

#### **Details of the Activity**

Year: 2022-23

Name of the Activity: CAT Coaching Seminar

**Date:** Feb 24, 2023

**Number of Students Participated: 100** 

Resource Person: Mr. Kishore, CAT Coaching Expert

#### Objective

The primary goal of the CAT Coaching Seminar was to equip our students with the necessary skills and strategies to excel in the CAT examination. The seminar aimed to familiarize students with the exam format, provide effective study techniques, and address individual queries related to various sections within the CAT syllabus.