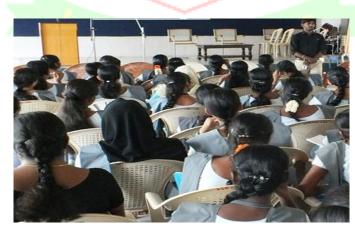

Report on GATE Preparation Workshop: AY 2022-23

#### Introduction

The Christian College of Engineering & Technology (CCET) is dedicated to supporting its students in their academic and professional pursuits. As part of our ongoing commitment, we organized a GATE Preparation Workshop to help students prepare for the Graduate Aptitude Test in Engineering (GATE), a pivotal examination for engineering graduates aiming for advanced studies and esteemed career opportunities.

#### **Details of the Activity**

Year: 2022-23

Name of the Activity: GATE Preparation Workshop

**Date:** Feb 10, 2023

Number of Students Participated: 110

Resource Person: Mr. Mohammad Thamim Ansari, GATE Academy Coaching Expert