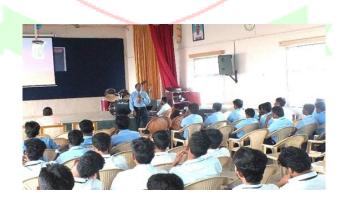

Report on GATE Preparation Workshop: AY 2022-23

#### **Details of the Activity**

Year: 2022-23

Name of the Activity: GATE Preparation Workshop

**Date:** Feb 10, 2023

Number of Students Participated: 110

Resource Person: Mr. Mohammad Thamim Ansari, GATE Academy Coaching Expert

#### **Session Highlights**

- **Introduction to GATE**: A detailed overview of the GATE examination, highlighting its importance, structure, and the opportunities it offers.
- Effective Preparation Strategies: The workshop covered various preparation strategies, including time management, prioritization of topics, and the use of recommended study materials.
- **Subject-specific Tips:** Targeted advice for tackling specific subjects in the GATE syllabus, helping students to focus on challenging areas.
- **Mock Tests and Practice:** The significance of regular mock tests and practice sessions was emphasized to help students assess their preparation levels and improve their performance.
- Interactive Q&A Session: Students had the chance to engage with the resource person asking
  questions and seeking clarification on different aspects of the GATE examination NCIPAL