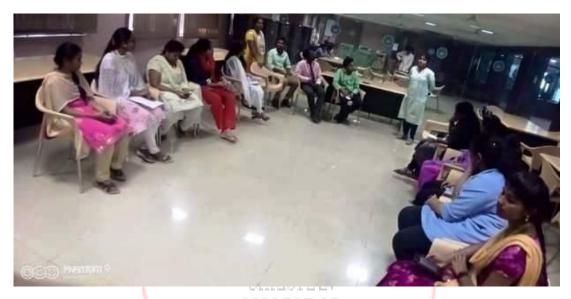

Report on GATE Preparation Workshop: AY 2022-23

#### Introduction

The Christian College of Engineering & Technology (CCET) is dedicated to supporting its students in their academic and professional pursuits. As part of our ongoing commitment, we organized a GATE Preparation Workshop to help students prepare for the Graduate Aptitude Test in Engineering (GATE), a pivotal examination for engineering graduates aiming for advanced studies and esteemed career opportunities.

#### **Details of the Activity**

Year: 2022-23

Name of the Activity: GATE Preparation Workshop

**Date:** Feb 10, 2023

Number of Students Participated: 110

Resource Person: Mr. Mohammad Thamim Ansari, GATE Academy Coaching Expert

#### Objective

The primary goal of the GATE Preparation Workshop was to equip our students with the necessary skills and strategies to excel in the GATE examination. The workshop aimed to familiarize students with the exam format, provide effective study techniques, and address individual queries related to various subjects within the GATE syllabus.

#### **Session Highlights**

- **Introduction to GATE**: A detailed overview of the GATE examination, highlighting its importance, structure, and the opportunities it offers.
- Effective Preparation Strategies: The workshop covered various preparation strategies, including time management, prioritization of topics, and the use of recommended study materials.
- **Subject-specific Tips:** Targeted advice for tackling specific subjects in the GATE syllabus, helping students to focus on challenging areas.
- **Mock Tests and Practice:** The significance of regular mock tests and practice sessions was emphasized to help students assess their preparation levels and improve their performance.
- Interactive Q&A Session: Students had the chance to engage with the resource person asking
  questions and seeking clarification on different aspects of the GATE examination NCIPAL