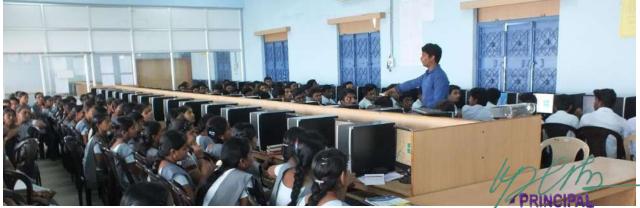

#### SeminaronEmergingResearchinArtificialIntelligence REPORT

The Department of Information Technology, Christian College of Engineering and Technology has organized a seminar titled "**Emerging Research in Artificial Intelligence**" on 15.03.2021, Mrs. P.Ranjana, Cathrine Info Tech, Madurai, had handled the session.

Artificial Intelligence (A.I.) is a multidisciplinary field whose goal is to automate activities that presently require human intelligence. Recent successes in A.I. include computerized medical diagnosticians and systems that automatically customize hardware to particular user requirements. The resource person has discussed the Artificial intelligence and about the domains where AI based technological devices being used. Her discussions were involved towards the use of Artificial intelligence and Machine Learning on social platforms and discussed algorithms which can be used to make graphs for analysis of data collected from these social platforms. Her speech was focused on developing intelligent algorithms for solving real time problems using Artificial intelligence techniques. This programme has been conducted with 20 students and it was an eye opener for the students to start their career towards AI.