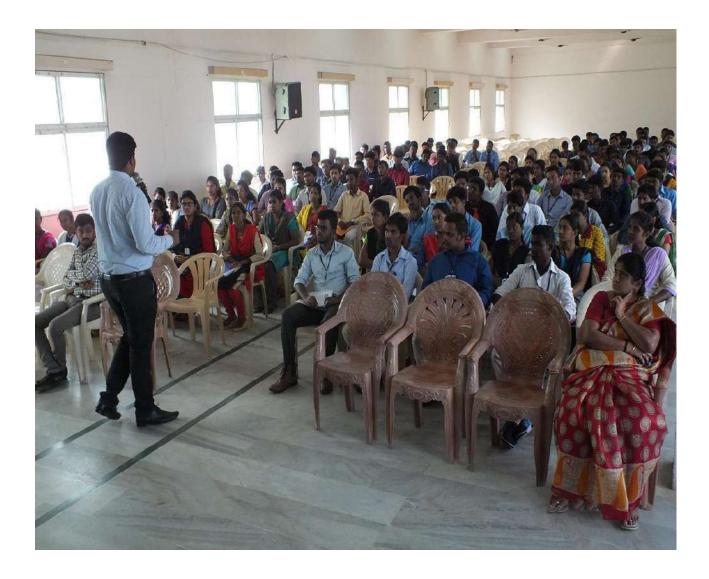

### REPORT

Title: Fundamentals and Advancements in Research Methodology (RM)

Date: 20-04-2023 Number of Participants: 60

**Introduction:** The workshop on Fundamentals and Advancements in Research Methodology (RM) was conducted to equip participants with comprehensive knowledge and skills in research methodology. It aimed to enhance their research capabilities and promote a systematic approach to conducting research.

**Details of the Workshop:** The workshop covered various aspects of research methodology, including the formulation of research questions, literature review, data collection methods, and data analysis techniques. Participants were engaged through interactive sessions, group discussions, and practical exercises.