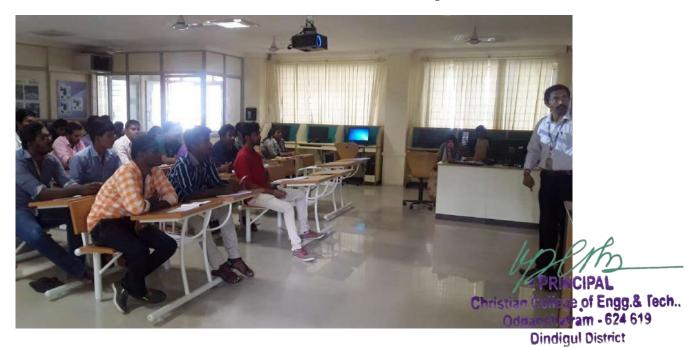

### 1. Fundamentals and Advancements in Research Methodology (RM)

### REPORT

Title: Fundamentals and Advancements in Research Methodology (RM)

Date: 20-04-2023 Number of Participants: 60

**Introduction:** The workshop on Fundamentals and Advancements in Research Methodology (RM) was conducted to equip participants with comprehensive knowledge and skills in research methodology. It aimed to enhance their research capabilities and promote a systematic approach to conducting research.

**Details of the Workshop:** The workshop covered various aspects of research methodology, including the formulation of research questions, literature review, data collection methods, and data analysis techniques. Participants were engaged through interactive sessions, group discussions, and practical exercises.