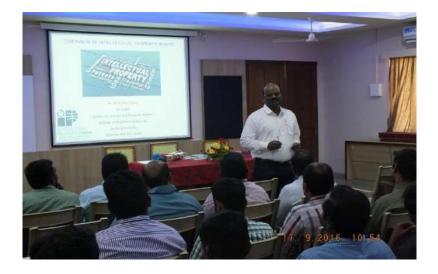

## 3. Guest Lecture on IPR and Procedure for Filing Patents

### <u>REPORT</u>

Title: Guest Lecture on IPR and Procedure for Filing Patents

Date: 15-09-2022 Number of Participants: 60

**Introduction:** The guest lecture on Intellectual Property Rights (IPR) and the procedure for filing patents aimed to educate participants on the importance of IPR and the steps involved in protecting intellectual property through patents.

**Details of the Lecture:** The lecture covered the basics of IPR, the importance of protecting intellectual property, and the detailed procedure for filing patents. Real-life examples and case studies were discussed to provide practical insights.