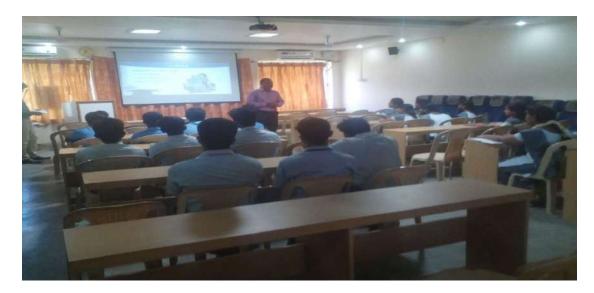

### 1. Fundamentals and Advancements in Research Methodology (RM)

### REPORT

Title: Fundamentals and Advancements in Research Methodology (RM)

Date: 20-04-2023 Number of Participants: 60

**Introduction:** The workshop on Fundamentals and Advancements in Research Methodology (RM) was conducted to equip participants with comprehensive knowledge and skills in research methodology. It aimed to enhance their research capabilities and promote a systematic approach to conducting research.

**Details of the Workshop:** The workshop covered various aspects of research methodology, including the formulation of research questions, literature review, data collection methods, and data analysis techniques. Participants were engaged through interactive sessions, group discussions, and practical exercises.