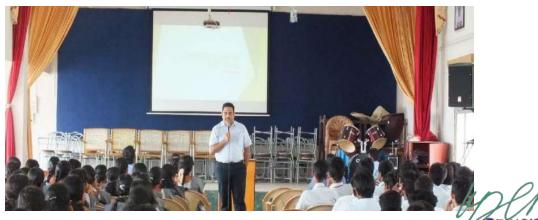

### REPORT

Title: Fundamentals and Advancements in Research Methodology (RM)

Date: 20-04-2023 Number of Participants: 60

**Introduction:** The workshop on Fundamentals and Advancements in Research Methodology (RM) was conducted to equip participants with comprehensive knowledge and skills in research methodology. It aimed to enhance their research capabilities and promote a systematic approach to conducting research.

**Details of the Workshop:** The workshop covered various aspects of research methodology, including the formulation of research questions, literature review, data collection methods, and data analysis techniques. Participants were engaged through interactive sessions, group discussions, and practical exercises.

#### **Outcomes and Impact:**

- Enhanced understanding of research methodology.
- Improved skills in designing and conducting research projects.
- Increased awareness of ethical considerations in research.