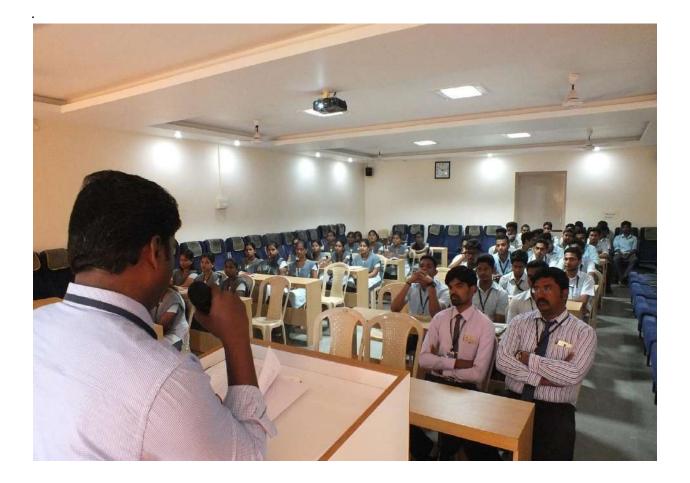

### 1. Fundamentals and Advancements in Research Methodology (RM)

### REPORT

Title: Fundamentals and Advancements in Research Methodology (RM)

Date: 20-04-2023 Number of Participants: 60

**Introduction:** The workshop on Fundamentals and Advancements in Research Methodology (RM) was conducted to equip participants with comprehensive knowledge and skills in research methodology. It aimed to enhance their research capabilities and promote a systematic approach to conducting research.

**Details of the Workshop:** The workshop covered various aspects of research methodology, including the formulation of research questions, literature review, data collection methods, and data analysis techniques. Participants were engaged through interactive sessions, group discussions, and practical exercises.