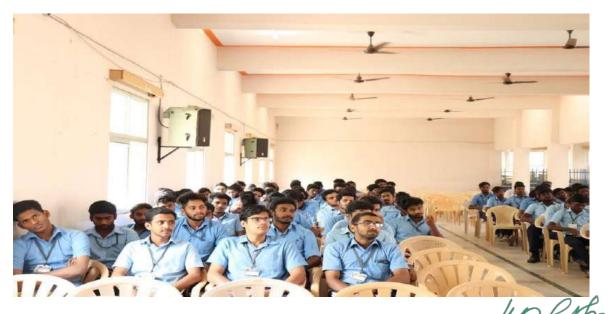

# DEPARTMENT OF CSE & IT CIRCULAR

The Department of Computer Science and Engineering and Information Technology is planned to conduct Seminar on "Android App Development Using Flutter" for all computer science and engineering and Information Technology students on 18-04-2023, by Mr.S.Joseph AP/ECE, and Mrs.P.Roy Sudha Reetha AP/CSE of CCET. All the Computer Science and Engineering and Information Technology students are advised to grab this Seminar without fail, which is the necessary software application development working with flutter tools in detailed.

#### "ANDROID APP DEVELOPMENT USING FLUTTER"

#### Date: 18.04.2023

#### **REPORT OF THE EVENT**

The Department of Computer Science, Engineering, and Information Technology organized the "Android App Development using Flutter" Seminar in our CCET Campus on 18th April 2023. And the Seminar was coordinated by Mr.S.Joseph AP/ECE and Mrs.P.RoySudhaReetha AP/CSE of CCET. Students and staffs of CCET found the Seminar informative and worthwhile. Our primary goal was to increase their understanding and knowledge in working with Flutter tool. There were many topics covered during the Seminar presented by the Speaker Mr.M.BalaMurugan, CEO, Yosanaiangati AI Pvt.Limited. The major components of discussed in Flutter includes: