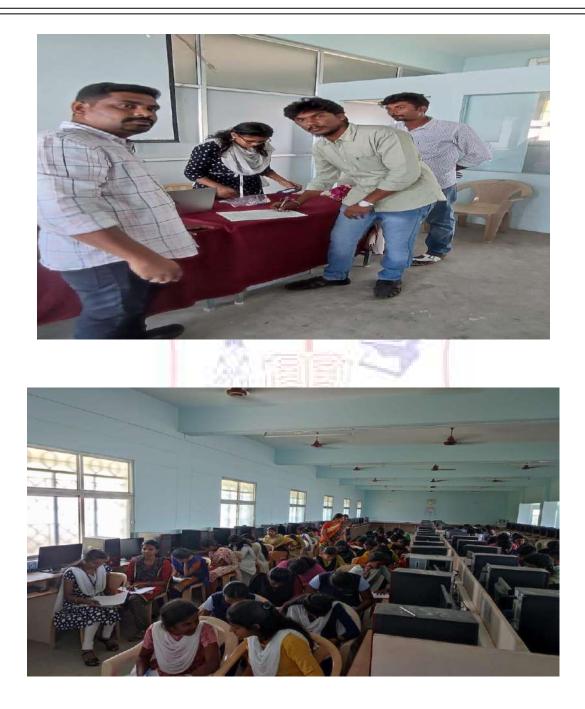

#### **REPORT OF THE EVENT**

The Department of Computer Science, Engineering, and Information Technology organized the "Android App Development using Flutter" Seminar in our CCET Campus on 18th April 2023. And the Seminar was coordinated by Mr.S.Joseph AP/ECE and Mrs.P.RoySudhaReetha AP/CSE of CCET. Students and staffs of CCET found the Seminar informative and worthwhile. Our primary goal was to increase their understanding and knowledge in working with Flutter tool. There were many topics covered during the Seminar presented by the Speaker Mr.M.BalaMurugan, CEO, Yosanaiangati AI Pvt.Limited. The major components of discussed in Flutter includes:

A total 90 students got benefited through this Seminar.

Christian College of Engg.& Tech.. Oddanchatram - 624 619 Dindigul District

(Approved by AICTE, New Delhi and Affiliated to Anna University, Chennai.)