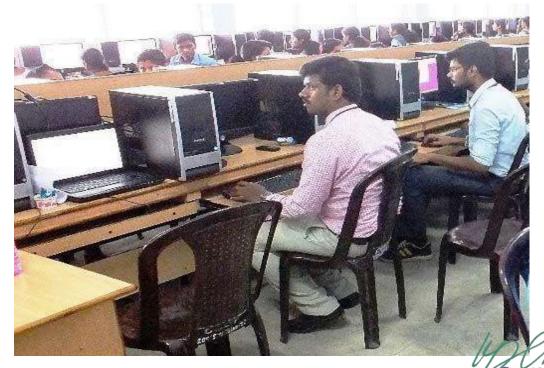

### REPORT

Title: Fundamentals and Advancements in Research Methodology (RM)

Date: 20-04-2023 Number of Participants: 60

**Introduction:** The workshop on Fundamentals and Advancements in Research Methodology (RM) was conducted to equip participants with comprehensive knowledge and skills in research methodology. It aimed to enhance their research capabilities and promote a systematic approach to conducting research.

**Details of the Workshop:** The workshop covered various aspects of research methodology, including the formulation of research questions, literature review, data collection methods, and data analysis techniques. Participants were engaged through interactive sessions, group discussions, and practical exercises.