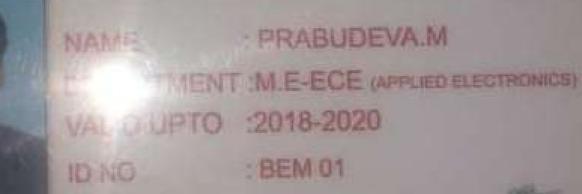

#### The following are the list of Students Enrolled for the Higher Education for the A.Y 2018-19

| S.No | Name of student<br>who enrolled for<br>higher education | Program<br>graduated<br>from | Name of institution<br>joined | Name of program admitted<br>to        |
|------|---------------------------------------------------------|------------------------------|-------------------------------|---------------------------------------|
| 1    | Arun Balaji.G                                           | B.E(ECE)                     | CCET, Oddanchatram            | M.E - (Applied Electronics)           |
| 2    | Prabu Deva.M                                            | B.E(ECE)                     | CCET, Oddanchatram            | M.E - (Applied Electronics)           |
| 3    | Praisey Rose Prince                                     | B.E(ECE)                     | CCET, Oddanchatram            | M.E - (Applied Electronics)           |
| 4    | Poovendhiran P                                          | B.E(ECE)                     | Psna, Dindigul                | Mba                                   |
| 5    | Ajith.K                                                 | B.E(EEE)                     | CCET, Oddanchatram            | M.E-(Power Electronics And<br>Drives) |
| 6    | Arun Kumar.Y                                            | B.E(EEE)                     | CCET, Oddanchatram            | M.E-(Power Electronics And<br>Drives) |
| 7    | Geostina<br>Flowrance                                   | B.E(EEE)                     | CCET, Oddanchatram            | M.E-(Power Electronics And<br>Drives) |