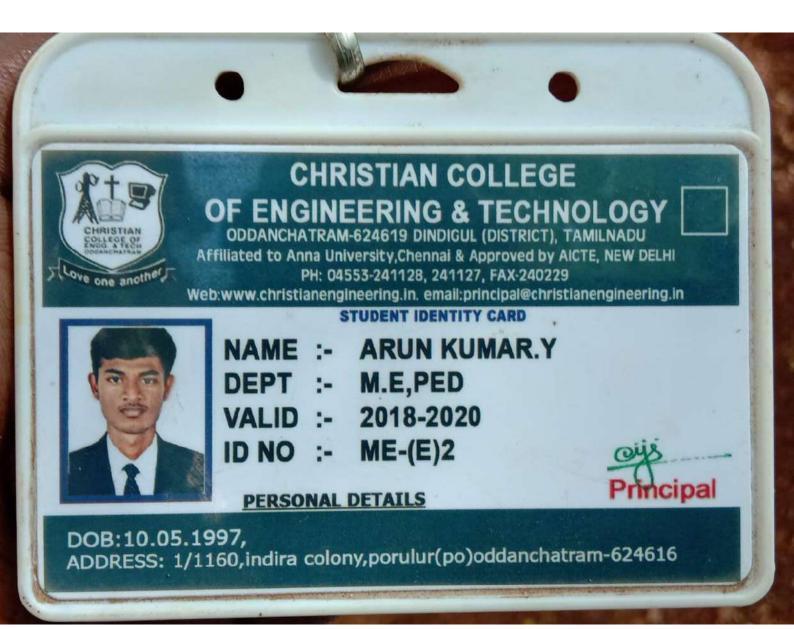

#### The following are the list of Students Enrolled for the Higher Education for the A.Y 2018-19

| S.No | Name of student<br>who enrolled for<br>higher education | Program<br>graduated<br>from | Name of institution<br>joined | Name of program admitted<br>to        |
|------|---------------------------------------------------------|------------------------------|-------------------------------|---------------------------------------|
| 1    | Arun Balaji.G                                           | B.E(ECE)                     | CCET, Oddanchatram            | M.E - (Applied Electronics)           |
| 2    | Prabu Deva.M                                            | B.E(ECE)                     | CCET, Oddanchatram            | M.E - (Applied Electronics)           |
| 3    | Praisey Rose Prince                                     | B.E(ECE)                     | CCET, Oddanchatram            | M.E - (Applied Electronics)           |
| 4    | Poovendhiran P                                          | B.E(ECE)                     | Psna, Dindigul                | Mba                                   |
| 5    | Ajith.K                                                 | B.E(EEE)                     | CCET, Oddanchatram            | M.E-(Power Electronics And<br>Drives) |
| 6    | Arun Kumar.Y                                            | B.E(EEE)                     | CCET, Oddanchatram            | M.E-(Power Electronics And<br>Drives) |
| 7    | Geostina<br>Flowrance                                   | B.E(EEE)                     | CCET, Oddanchatram            | M.E-(Power Electronics And<br>Drives) |