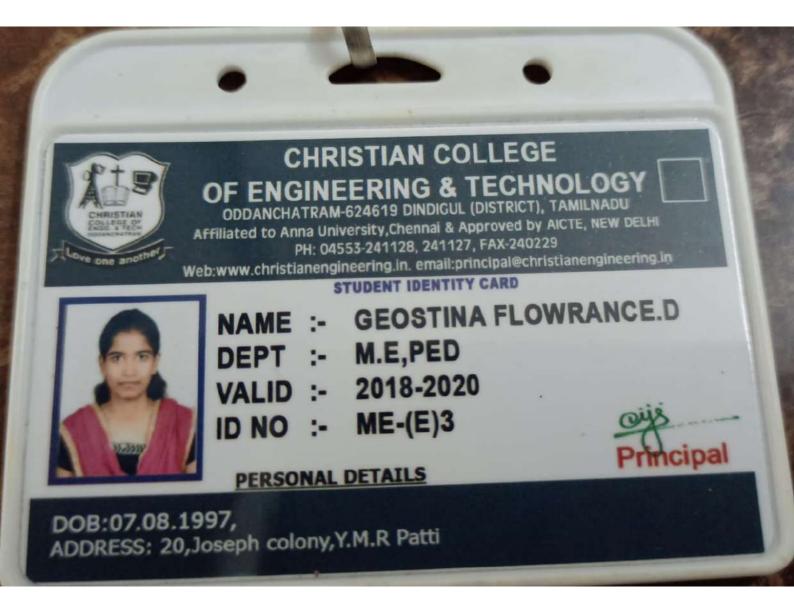

#### The following are the list of Students Enrolled for the Higher Education for the A.Y 2018-19

| S.No | Name of student<br>who enrolled for<br>higher education | Program<br>graduated<br>from | Name of institution<br>joined | Name of program admitted<br>to        |
|------|---------------------------------------------------------|------------------------------|-------------------------------|---------------------------------------|
| 1    | Arun Balaji.G                                           | B.E(ECE)                     | CCET, Oddanchatram            | M.E - (Applied Electronics)           |
| 2    | Prabu Deva.M                                            | B.E(ECE)                     | CCET, Oddanchatram            | M.E - (Applied Electronics)           |
| 3    | Praisey Rose Prince                                     | B.E(ECE)                     | CCET, Oddanchatram            | M.E - (Applied Electronics)           |
| 4    | Poovendhiran P                                          | B.E(ECE)                     | Psna, Dindigul                | Mba                                   |
| 5    | Ajith.K                                                 | B.E(EEE)                     | CCET, Oddanchatram            | M.E-(Power Electronics And<br>Drives) |
| 6    | Arun Kumar.Y                                            | B.E(EEE)                     | CCET, Oddanchatram            | M.E-(Power Electronics And<br>Drives) |
| 7    | Geostina<br>Flowrance                                   | B.E(EEE)                     | CCET, Oddanchatram            | M.E-(Power Electronics And<br>Drives) |