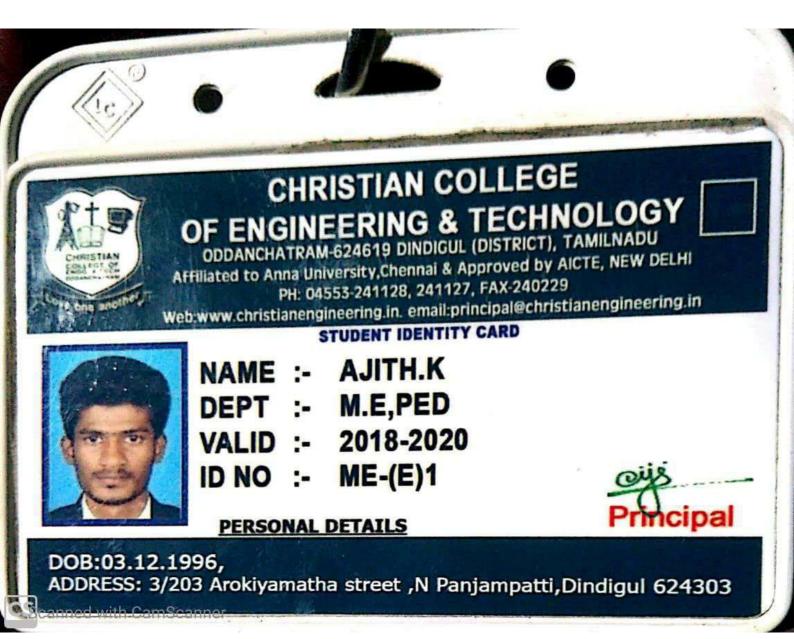

#### The following are the list of Students Enrolled for the Higher Education for the A.Y 2018-19

| S.No | Name of student<br>who enrolled for<br>higher education | Program<br>graduated<br>from | Name of institution<br>joined | Name of program admitted<br>to        |
|------|---------------------------------------------------------|------------------------------|-------------------------------|---------------------------------------|
| 1    | Arun Balaji.G                                           | B.E(ECE)                     | CCET, Oddanchatram            | M.E - (Applied Electronics)           |
| 2    | Prabu Deva.M                                            | B.E(ECE)                     | CCET, Oddanchatram            | M.E - (Applied Electronics)           |
| 3    | Praisey Rose Prince                                     | B.E(ECE)                     | CCET, Oddanchatram            | M.E - (Applied Electronics)           |
| 4    | Poovendhiran P                                          | B.E(ECE)                     | Psna, Dindigul                | Mba                                   |
| 5    | Ajith.K                                                 | B.E(EEE)                     | CCET, Oddanchatram            | M.E-(Power Electronics And<br>Drives) |
| 6    | Arun Kumar.Y                                            | B.E(EEE)                     | CCET, Oddanchatram            | M.E-(Power Electronics And<br>Drives) |
| 7    | Geostina<br>Flowrance                                   | B.E(EEE)                     | CCET, Oddanchatram            | M.E-(Power Electronics And<br>Drives) |