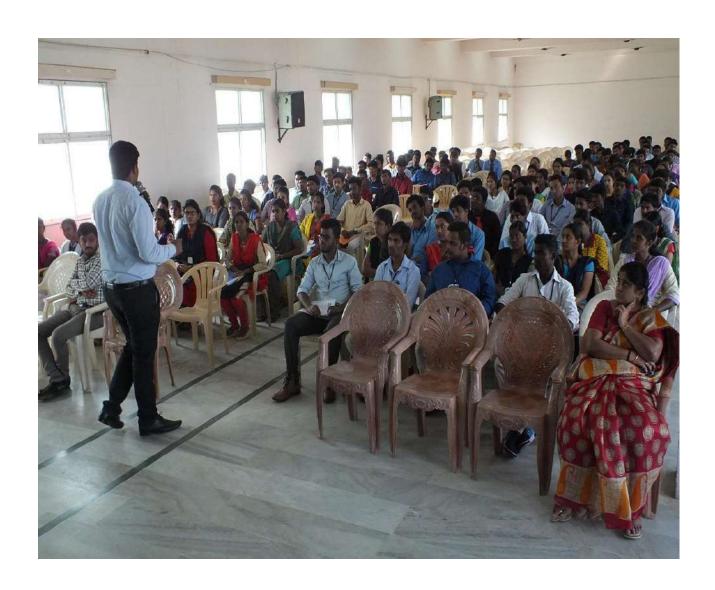

#### REPORT OF THE EVENT

One day workshop was conducted by Department of Electrical and Electronics Engineering at CCET on "Government Policy for Small Scale Industry" on 27<sup>th</sup> March 2020

The Small Scale Industrial Sector has emerged as a dynamic and vibrant sector of the economy during the eighties. At the end of the Seventh Plan period, it accounted for nearly 35 percent of the gross value of output in the manufacturing sector and over 40 percent of the total exports from the country. It also provided employment opportunities to around 12 million people. The primary objective of the Small Scale Industrial Policy during the nineties would be to impart more vitality and growth-impetus to the sector to enable it to contribute its mite fully to the economy, particularly in terms of growth of output, employment and exports. The sector has been substantially deli censed. Further efforts would be made to deregulate and de bureaucratize the sector with a view to remove all fetters on its growth potential, reposing greater faith in small and young entrepreneurs. All statutes, regulations and procedures would be reviewed and modified, wherever necessary, to ensure that their operations do not militate against the interests of the small and village enterprises. The students were made aware of the rewards provided by the patent system, researchers and inventors would have better incentive to continue producing better and more efficient products for consumers. A total 73 students got benefited through this workshop.